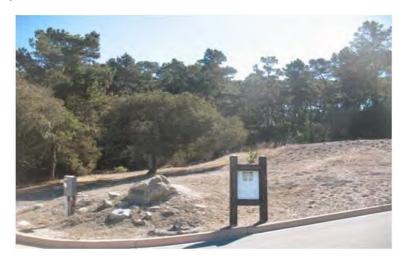

SFR Lot #75 on 2.416 Acres 7599 Paseo Vista Monterey, CA 93940

**Price:** \$607,500

**Site Description:** The subject consists of a single interior parcel, comprising 2.416 acres, according to the Monterey County Assessor's parcel map. It is situated along the southerly side of Paseo Vista, within the Monterra Ranch subdivision. A copy of the map showing the configuration of the site appears below.

Monterra Ranch is accessed via a gated entrance off of the Salinas-Monterey Highway (State Route 68) where it intersects to Canyon Del Rey Road. All of the surface streets within Monterra Ranch are privately maintained. Mr. Louis Di Monaco—the Administrative Manager for the development—reports that the monthly road maintenance fee per homeowner is \$376.00. The topography of the site is characterized as gently up-sloping from the street grade, then gently rolling along the building envelope, which appears to equate to approximately 1/3 of the total site area. The site takes advantage of a distant view of the Monterey Bay facing northerly from the building envelope. Mature oak trees dot most of the remainder of the site land is rolling, with ample building site. Average custom quality homes in neighborhood with some manufactured homes. Subject has an existing building pad, well and septic system installed. APN# 17-660-012